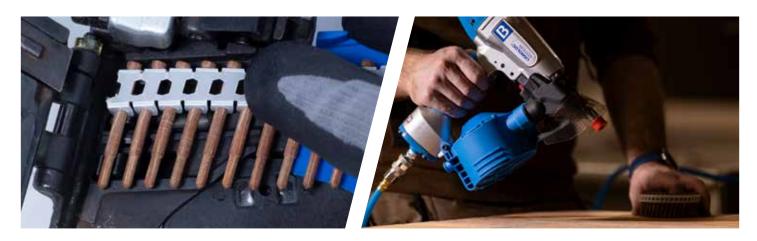

### **DESCRIPTION**

LIGNOLOC® is the world's first shootable wooden nail, perfect for ecological and circular timber construction and ecological wood processing.

The revolutionary LIGNOLOC® wooden nails are made from indigenous beech wood. Their mechanical properties allow the nails to be driven into solid structural timber\* and wooden materials with the FASCO® LIGNOLOC® pneumatic nailer, without predrilling, to form an inseparable bond with the timber.

## **APPLICATION**

- Coffins
- Furniture interior / exterior
- Trim works
- Kitchen units
- Interior cladding
- Prefixation
- Set construction