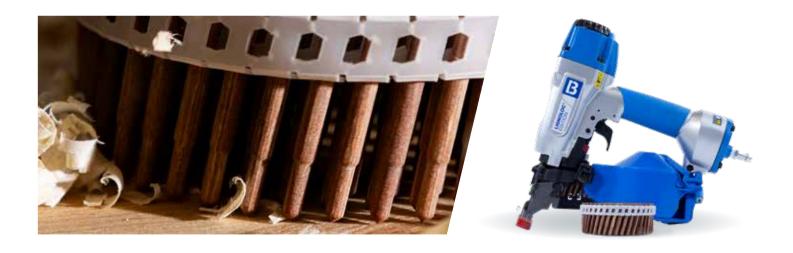

# LIGNOLOC® WITH STEPPED SHAFT

The new LIGNOLOC® with a diameter of 3.5 mm and a length of 25 or 37 mm is ideal for filigree precision work, particularly in kitchen or furniture construction, as well as for fine work in interior fittings or interior wall paneling. The nail with head impresses with its stepped shaft, which minimizes wood splitting, making it a perfect choice for carpenters and joiners.

### **COMPATIBLE TOOLS**

F33 CN15-PS40 LIGNOLOC®