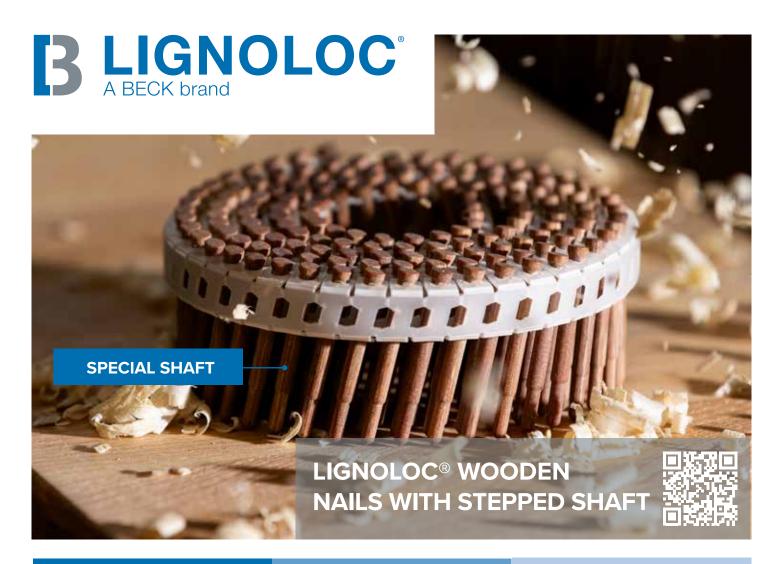

# LIGNOLOC® WITH STEPPED SHAFT

The new LIGNOLOC® with a diameter of 3.5 mm and a length of 25 or 37 mm is ideal for filigree precision work, particularly in kitchen or furniture construction, as well as for fine work in interior fittings or interior wall paneling. The nail with head impresses with its stepped shaft, which minimizes wood splitting, making it a perfect choice for carpenters and joiners.

# LIGNOLOC® WOODEN NAILS WITH STEPPED SHAFT

## **FASTENER DATA**

|           | LIGNOLOC®                  |
|-----------|----------------------------|
|           | wooden nails               |
| Diameter  | 3.5 mm   0.138"            |
| Length    | 25 mm, 37 mm<br>1", 1 1/2" |
| Head      | 4.2 mm   0.165"            |
| Material  | compressed                 |
|           | beech wood                 |
| Color     | natural                    |
| Capacity  | 150                        |
| Collation | 15° Plastic Sheet          |
| Туре      | recyclable                 |